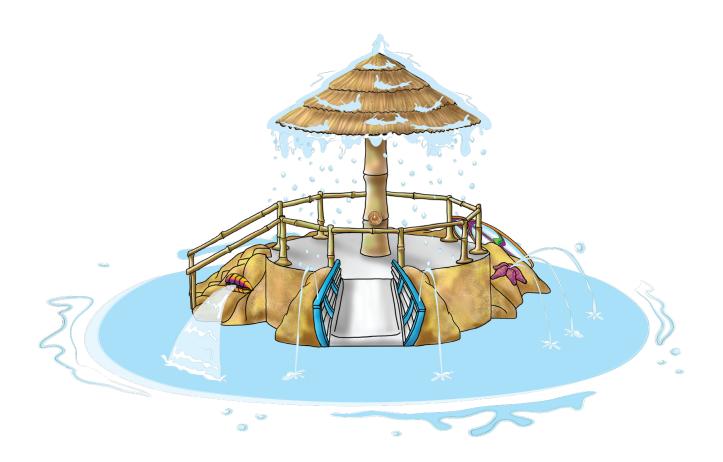

# TIKI HUT HOVER PAD

## **ACTIVITY**

Designed to perfectly fit in to a tropical theme, this Hover Pad™ offers a unique way to play with 3 slides and a variety of water effects.

# **MODEL: F4000**

275 GPM/1,041 LPM

16'-0"/16'-0"/12'-0" 487/487/ 365CM

## Chute(s): 1

Recommended Ages: 4-8

Owner responsible for posting of signage